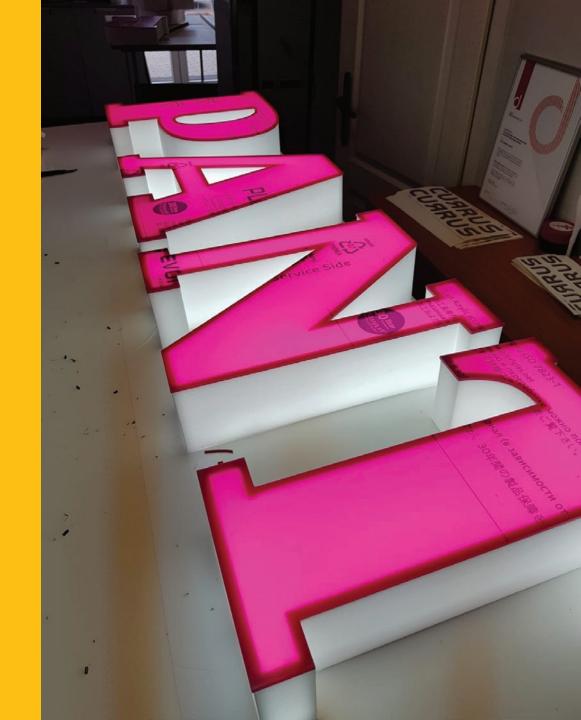

ire?

The polystyrene is **not burning** is **MELTING** by the hot air around the wire

► That is why:

NO smoke

NO smell

NO noise

The waste is solid



# The FOAM is just a media

You sell is more than a piece of foam: your fantasy, creativity, colours, light, imagination...

#### Sign/letters











#### **3D objects**







### Architectural shapes













#### **Retail decor**



















#### **Packaging**













#### **Lighting Sign**







#### Hobby, craft and toys













## NEW Skins: New features



#### **Flocking**





#### Direct Printing





#### Doming







#### **Hardcoat skin**





## Hardcoat skin









#### Vacoom forming





## Full XPS (front+body) lighting Sign





### 2017 FESPA Award – non printed signange











































Dimenzije stroja: 165 x 115 x 41 cm

Težina stroja: 37 kg

Max medij: 125 x 60 x 14,5 cm





www.obeliskfoamplotter.com www.radin-grafika.hr