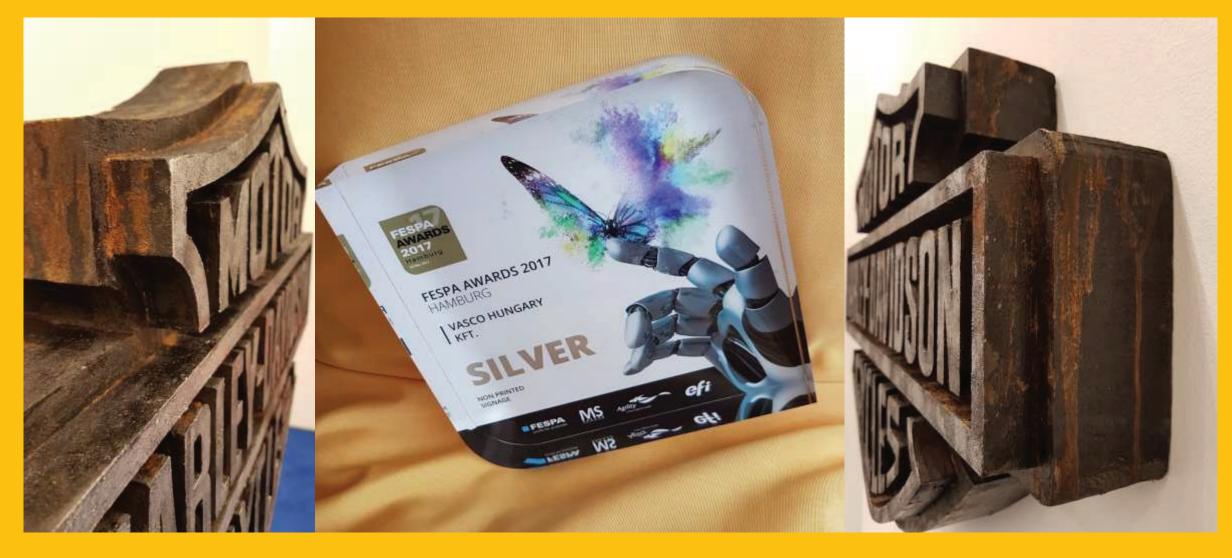

### 2017 FESPA Award – non printed signange

Dimenzije stroja: 165 x 115 x 41 cm

Težina stroja: 37 kg

Max medij: 125 x 60 x 14,5 cm

www.obeliskfoamplotter.com www.radin-grafika.hr