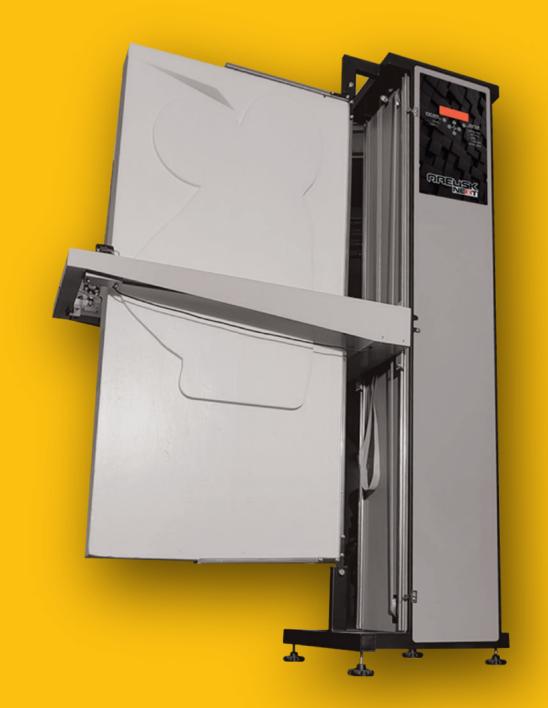

#### FOAMPLOTTING

▶ Why with hot wire?

The polystyrene is **not burning** is **MELTING** by the hot air around the wire

► That is why:

NO smoke

NO smell

NO noise

The waste is solid

### 2017 FESPA Award – non printed signange

Dimenzije stroja: 165 x 115 x 41 cm

Težina stroja: 37 kg

Max medij: 125 x 60 x 14,5 cm

www.obeliskfoamplotter.com www.radin-grafika.hr