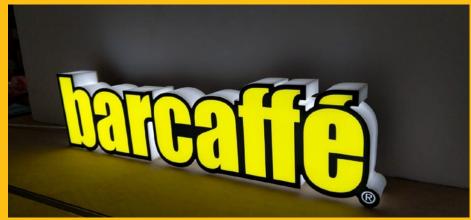

#### **Lighting Sign**

## Full XPS (front+body) lighting Sign

### 2017 FESPA Award – non printed signange

Dimenzije stroja: 165 x 115 x 41 cm

Težina stroja: 37 kg

Max medij: 125 x 60 x 14,5 cm

www.obeliskfoamplotter.com www.radin-grafika.hr