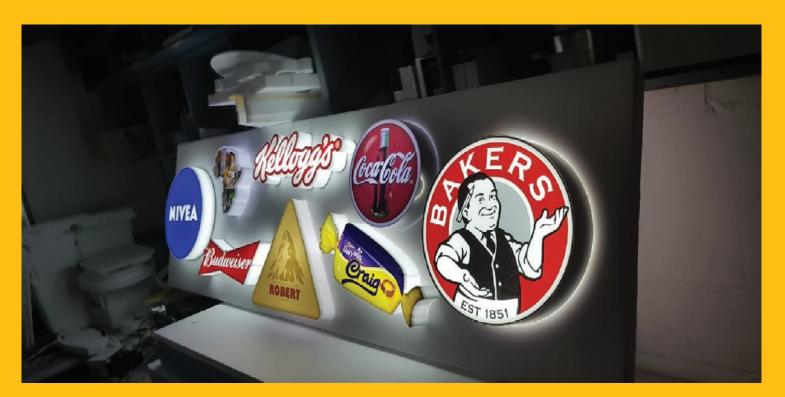

styrene is **not burning** is **MELTING** by the hot air around the wire

► That is why:

NO smoke

NO smell

NO noise

The waste is solid



# The FOAM is just a media

You sell is more than a piece of foam: your fantasy, creativity, colours, light, imagination...

#### Sign/letters











#### **3D objects**







### Architectural shapes













#### **Retail decor**



















#### **Packaging**













#### **Lighting Sign**







#### Hobby, craft and toys













## NEW Skins: New features



#### **Flocking**





#### Direct Printing





#### Doming







#### **Hardcoat skin**





## Hardcoat skin









#### Vacoom forming





## Full XPS (front+body) lighting Sign





### 2017 FESPA Award – non printed signange











































Dimenzije stroja: 165 x 115 x 41 cm

Težina stroja: 37 kg

Max medij: 125 x 60 x 14,5 cm





www.obeliskfoamplotter.com www.radin-grafika.hr