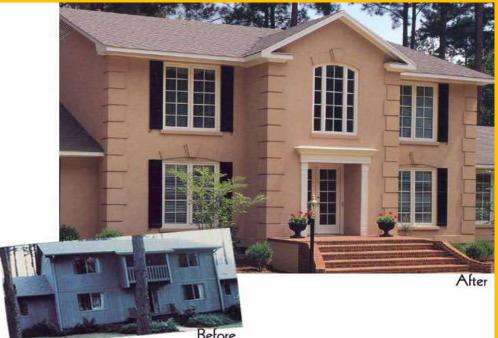

at is Polystyrene?



synthetic aromatic polymer - made of the monomer styrene

Solid (molded)



**EPS** (expanded) foam





XPS (extruded) foam known also as Styrofoam





#### **EASY to work with**



- Plotting with hot wire
- Painting with water based or acrylic ink
- Printing with UV LED printers
- ▶ Bonding with silicon glue
- ▶ Installation with silicon glue or simple thrust on angle

#### FOAMPLOTTING



▶ Why with hot wire?

The polystyrene is **not burning** is **MELTING** by the hot air around the wire

► That is why:

NO smoke

NO smell

NO noise

The waste is solid



# The FOAM is just a media

You sell is more than a piece of foam: your fantasy, creativity, colours, light, imagination...

#### Sign/letters











#### **3D objects**







### Architectural shapes













#### **Retail decor**



















#### **Packaging**













#### **Lighting Sign**







#### Hobby, craft and toys













## NEW Skins: New features



#### **Flocking**





#### Direct Printing





#### Doming







#### **Hardcoat skin**





## Hardcoat skin









#### Vacoom forming





## Full XPS (front+body) lighting Sign





### 2017 FESPA Award – non printed signange











































Dimenzije stroja: 165 x 115 x 41 cm

Težina stroja: 37 kg

Max medij: 125 x 60 x 14,5 cm





www.obeliskfoamplotter.com www.radin-grafika.hr