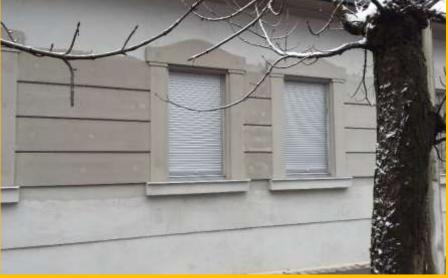

lystyrene?



synthetic aromatic polymer - made of the monomer styrene

Solid (molded)



**EPS** (expanded) foam





XPS (extruded) foam known also as Styrofoam





#### **EASY to work with**



- Plotting with hot wire
- Painting with water based or acrylic ink
- Printing with UV LED printers
- ▶ Bonding with silicon glue
- ▶ Installation with silicon glue or simple thrust on angle

#### FOAMPLOTTING



▶ Why with hot wire?

The polystyrene is **not burning** is **MELTING** by the hot air around the wire

► That is why:

NO smoke

NO smell

NO noise

The waste is solid



# The FOAM is just a media

You sell is more than a piece of foam: your fantasy, creativity, colours, light, imagination...

#### Sign/letters











#### **3D objects**







### Architectural shapes













#### **Retail decor**



















#### **Packaging**













#### **Lighting Sign**







#### Hobby, craft and toys













## NEW Skins: New features



#### **Flocking**





#### Direct Printing





#### Doming







#### **Hardcoat skin**





## Hardcoat skin









#### Vacoom forming





## Full XPS (front+body) lighting Sign





### 2017 FESPA Award – non printed signange











































Dimenzije stroja: 165 x 115 x 41 cm

Težina stroja: 37 kg

Max medij: 125 x 60 x 14,5 cm





www.obeliskfoamplotter.com www.radin-grafika.hr