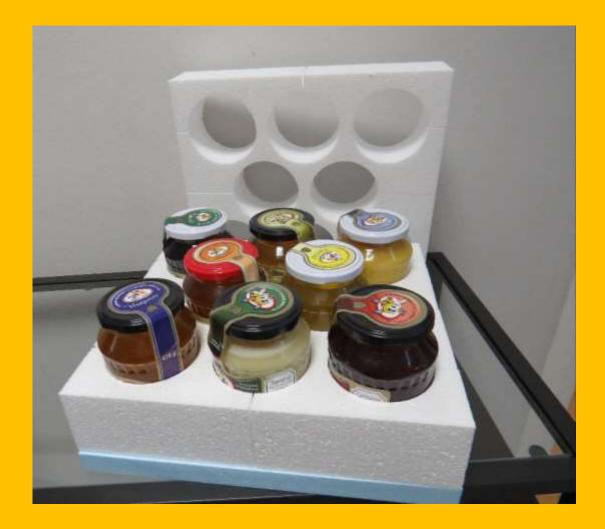

styrene

Solid (molded)



**EPS** (expanded) foam





XPS (extruded) foam known also as Styrofoam





#### **EASY to work with**



- Plotting with hot wire
- Painting with water based or acrylic ink
- Printing with UV LED printers
- ▶ Bonding with silicon glue
- ▶ Installation with silicon glue or simple thrust on angle

#### FOAMPLOTTING



▶ Why with hot wire?

The polystyrene is **not burning** is **MELTING** by the hot air around the wire

► That is why:

NO smoke

NO smell

NO noise

The waste is solid



# The FOAM is just a media

You sell is more than a piece of foam: your fantasy, creativity, colours, light, imagination...

#### Sign/letters











#### **3D objects**







### Architectural shapes













#### **Retail decor**



















#### **Packaging**













#### **Lighting Sign**







#### Hobby, craft and toys













## NEW Skins: New features



#### **Flocking**





#### Direct Printing





#### Doming







#### **Hardcoat skin**





## Hardcoat skin









#### Vacoom forming





## Full XPS (front+body) lighting Sign





### 2017 FESPA Award – non printed signange











































Dimenzije stroja: 165 x 115 x 41 cm

Težina stroja: 37 kg

Max medij: 125 x 60 x 14,5 cm





www.obeliskfoamplotter.com www.radin-grafika.hr