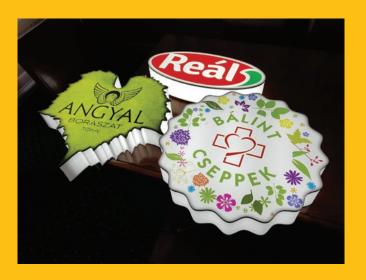

lystyrene is **not burning** is **MELTING** by the hot air around the wire

► That is why:

NO smoke

NO smell

NO noise

The waste is solid



# The FOAM is just a media

You sell is more than a piece of foam: your fantasy, creativity, colours, light, imagination...

#### Sign/letters











#### **3D objects**







### Architectural shapes













#### **Retail decor**



















#### **Packaging**













#### **Lighting Sign**







#### Hobby, craft and toys













## NEW Skins: New features



#### **Flocking**





#### Direct Printing





#### Doming







#### **Hardcoat skin**





## Hardcoat skin









#### Vacoom forming





## Full XPS (front+body) lighting Sign





### 2017 FESPA Award – non printed signange











































Dimenzije stroja: 165 x 115 x 41 cm

Težina stroja: 37 kg

Max medij: 125 x 60 x 14,5 cm





www.obeliskfoamplotter.com www.radin-grafika.hr