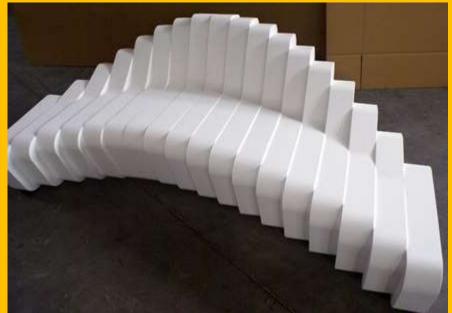

ters
- ▶ Bonding with silicon glue
- ▶ Installation with silicon glue or simple thrust on angle

#### FOAMPLOTTING



▶ Why with hot wire?

The polystyrene is **not burning** is **MELTING** by the hot air around the wire

► That is why:

NO smoke

NO smell

NO noise

The waste is solid



# The FOAM is just a media

You sell is more than a piece of foam: your fantasy, creativity, colours, light, imagination...

#### Sign/letters











#### **3D objects**







### Architectural shapes













#### **Retail decor**



















#### **Packaging**













#### **Lighting Sign**







#### Hobby, craft and toys













## NEW Skins: New features



#### **Flocking**





#### Direct Printing





#### Doming







#### **Hardcoat skin**





## Hardcoat skin









#### Vacoom forming





## Full XPS (front+body) lighting Sign





### 2017 FESPA Award – non printed signange











































Dimenzije stroja: 165 x 115 x 41 cm

Težina stroja: 37 kg

Max medij: 125 x 60 x 14,5 cm





www.obeliskfoamplotter.com www.radin-grafika.hr