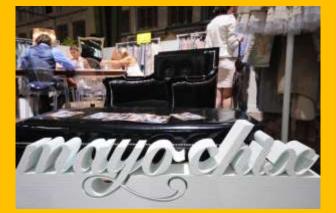

romatic polymer - made of the monomer styrene

Solid (molded)



**EPS** (expanded) foam





XPS (extruded) foam known also as Styrofoam





#### **EASY to work with**



- Plotting with hot wire
- Painting with water based or acrylic ink
- Printing with UV LED printers
- ▶ Bonding with silicon glue
- ▶ Installation with silicon glue or simple thrust on angle

#### FOAMPLOTTING



▶ Why with hot wire?

The polystyrene is **not burning** is **MELTING** by the hot air around the wire

► That is why:

NO smoke

NO smell

NO noise

The waste is solid



# The FOAM is just a media

You sell is more than a piece of foam: your fantasy, creativity, colours, light, imagination...

#### Sign/letters











#### **3D objects**







### Architectural shapes













#### **Retail decor**



















#### **Packaging**













#### **Lighting Sign**







#### Hobby, craft and toys













## NEW Skins: New features



#### **Flocking**





#### Direct Printing





#### Doming







#### **Hardcoat skin**





## Hardcoat skin









#### Vacoom forming





## Full XPS (front+body) lighting Sign





### 2017 FESPA Award – non printed signange











































Dimenzije stroja: 165 x 115 x 41 cm

Težina stroja: 37 kg

Max medij: 125 x 60 x 14,5 cm





www.obeliskfoamplotter.com www.radin-grafika.hr