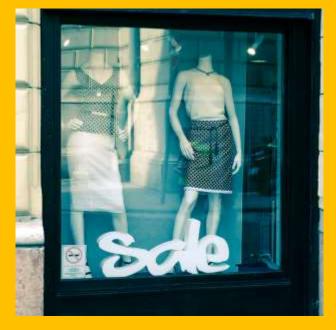

matic polymer - made of the monomer styrene

Solid (molded)



**EPS** (expanded) foam





XPS (extruded) foam known also as Styrofoam





#### **EASY to work with**



- Plotting with hot wire
- Painting with water based or acrylic ink
- Printing with UV LED printers
- ▶ Bonding with silicon glue
- ▶ Installation with silicon glue or simple thrust on angle

#### FOAMPLOTTING



▶ Why with hot wire?

The polystyrene is **not burning** is **MELTING** by the hot air around the wire

► That is why:

NO smoke

NO smell

NO noise

The waste is solid



# The FOAM is just a media

You sell is more than a piece of foam: your fantasy, creativity, colours, light, imagination...

#### Sign/letters











#### **3D objects**







### Architectural shapes













#### **Retail decor**



















#### **Packaging**













#### **Lighting Sign**







#### Hobby, craft and toys













## NEW Skins: New features



#### **Flocking**





#### Direct Printing





#### Doming







#### **Hardcoat skin**





## Hardcoat skin









#### Vacoom forming





## Full XPS (front+body) lighting Sign





### 2017 FESPA Award – non printed signange











































Dimenzije stroja: 165 x 115 x 41 cm

Težina stroja: 37 kg

Max medij: 125 x 60 x 14,5 cm





www.obeliskfoamplotter.com www.radin-grafika.hr