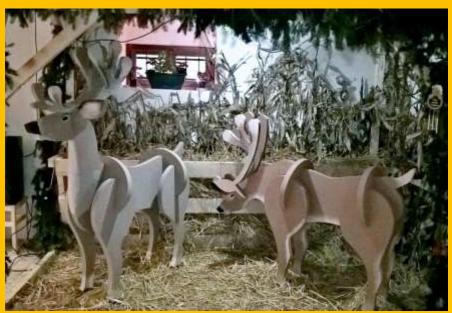

# FORM PLOTER

### What is Polystyrene?



synthetic aromatic polymer - made of the monomer styrene

Solid (molded)



**EPS** (expanded) foam





XPS (extruded) foam known also as Styrofoam





#### **EASY to work with**



- Plotting with hot wire
- Painting with water based or acrylic ink
- Printing with UV LED printers
- ▶ Bonding with silicon glue
- ▶ Installation with silicon glue or simple thrust on angle

#### FOAMPLOTTING



▶ Why with hot wire?

The polystyrene is **not burning** is **MELTING** by the hot air around the wire

► That is why:

NO smoke

NO smell

NO noise

The waste is solid



# The FOAM is just a media

You sell is more than a piece of foam: your fantasy, creativity, colours, light, imagination...

#### Sign/letters











#### **3D objects**







### Architectural shapes













#### **Retail decor**



















#### **Packaging**













#### **Lighting Sign**







#### Hobby, craft and toys













## NEW Skins: New features



#### **Flocking**





#### Direct Printing





#### Doming







#### **Hardcoat skin**





## Hardcoat skin









#### Vacoom forming





## Full XPS (front+body) lighting Sign





### 2017 FESPA Award – non printed signange











































Dimenzije stroja: 165 x 115 x 41 cm

Težina stroja: 37 kg

Max medij: 125 x 60 x 14,5 cm





www.obeliskfoamplotter.com www.radin-grafika.hr