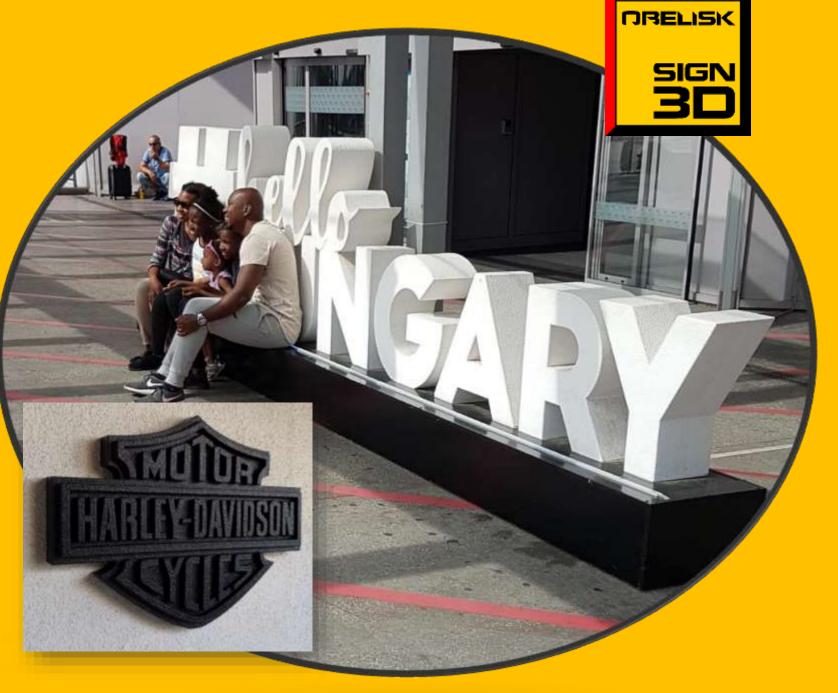

rinting with UV LED printers
- ▶ Bonding with silicon glue
- ▶ Installation with silicon glue or simple thrust on angle

#### FOAMPLOTTING



▶ Why with hot wire?

The polystyrene is **not burning** is **MELTING** by the hot air around the wire

► That is why:

NO smoke

NO smell

NO noise

The waste is solid



# The FOAM is just a media

You sell is more than a piece of foam: your fantasy, creativity, colours, light, imagination...

#### Sign/letters











#### **3D objects**







### Architectural shapes













#### **Retail decor**



















#### **Packaging**













#### **Lighting Sign**







#### Hobby, craft and toys













## NEW Skins: New features



#### **Flocking**





#### Direct Printing





#### Doming







#### **Hardcoat skin**





## Hardcoat skin









#### Vacoom forming





## Full XPS (front+body) lighting Sign





### 2017 FESPA Award – non printed signange











































Dimenzije stroja: 165 x 115 x 41 cm

Težina stroja: 37 kg

Max medij: 125 x 60 x 14,5 cm





www.obeliskfoamplotter.com www.radin-grafika.hr