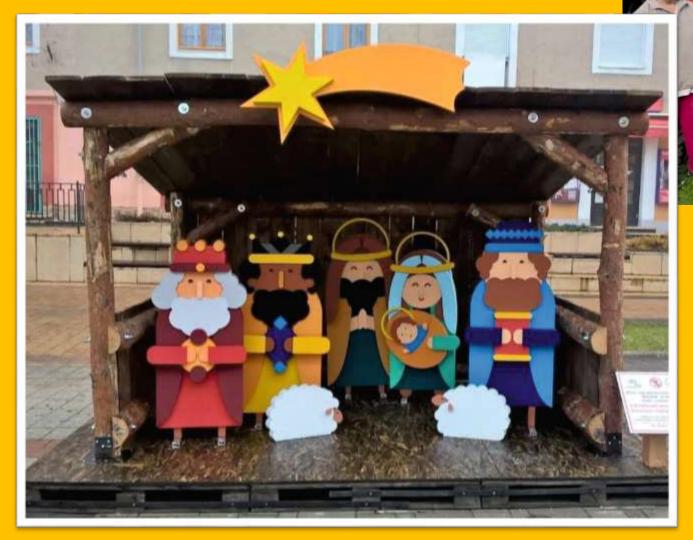

# FORM PLOTER

### What is Polystyrene?



synthetic aromatic polymer - made of the monomer styrene

Solid (molded)



**EPS** (expanded) foam





XPS (extruded) foam known also as Styrofoam





#### **EASY to work with**



- Plotting with hot wire
- Painting with water based or acrylic ink
- Printing with UV LED printers
- ▶ Bonding with silicon glue
- ▶ Installation with silicon glue or simple thrust on angle

#### FOAMPLOTTING



▶ Why with hot wire?

The polystyrene is **not burning** is **MELTING** by the hot air around the wire

► That is why:

NO smoke

NO smell

NO noise

The waste is solid



# The FOAM is just a media

You sell is more than a piece of foam: your fantasy, creativity, colours, light, imagination...

#### Sign/letters











#### **3D objects**







### Architectural shapes













#### **Retail decor**



















#### **Packaging**













#### **Lighting Sign**







#### Hobby, craft and toys













## NEW Skins: New features



#### **Flocking**





#### Direct Printing





#### Doming







#### **Hardcoat skin**





## Hardcoat skin









#### Vacoom forming





## Full XPS (front+body) lighting Sign





### 2017 FESPA Award – non printed signange











































Dimenzije stroja: 165 x 115 x 41 cm

Težina stroja: 37 kg

Max medij: 125 x 60 x 14,5 cm





www.obeliskfoamplotter.com www.radin-grafika.hr