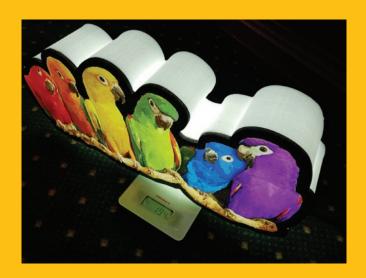

polystyrene is **not burning** is **MELTING** by the hot air around the wire

► That is why:

NO smoke

NO smell

NO noise

The waste is solid



# The FOAM is just a media

You sell is more than a piece of foam: your fantasy, creativity, colours, light, imagination...

#### Sign/letters











#### **3D objects**







### Architectural shapes













#### **Retail decor**



















#### **Packaging**













#### **Lighting Sign**







#### Hobby, craft and toys













## NEW Skins: New features



#### **Flocking**





#### Direct Printing





#### Doming







#### **Hardcoat skin**





## Hardcoat skin









#### Vacoom forming





## Full XPS (front+body) lighting Sign





### 2017 FESPA Award – non printed signange











































Dimenzije stroja: 165 x 115 x 41 cm

Težina stroja: 37 kg

Max medij: 125 x 60 x 14,5 cm





www.obeliskfoamplotter.com www.radin-grafika.hr