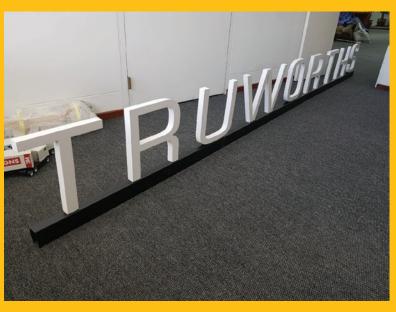

with hot wire?

The polystyrene is **not burning** is **MELTING** by the hot air around the wire

► That is why:

NO smoke

NO smell

NO noise

The waste is solid



# The FOAM is just a media

You sell is more than a piece of foam: your fantasy, creativity, colours, light, imagination...

#### Sign/letters











#### **3D objects**







### Architectural shapes













#### **Retail decor**



















#### **Packaging**













#### **Lighting Sign**







#### Hobby, craft and toys













## NEW Skins: New features



#### **Flocking**





#### Direct Printing





#### Doming







#### **Hardcoat skin**





## Hardcoat skin









#### Vacoom forming





## Full XPS (front+body) lighting Sign





### 2017 FESPA Award – non printed signange











































Dimenzije stroja: 165 x 115 x 41 cm

Težina stroja: 37 kg

Max medij: 125 x 60 x 14,5 cm





www.obeliskfoamplotter.com www.radin-grafika.hr