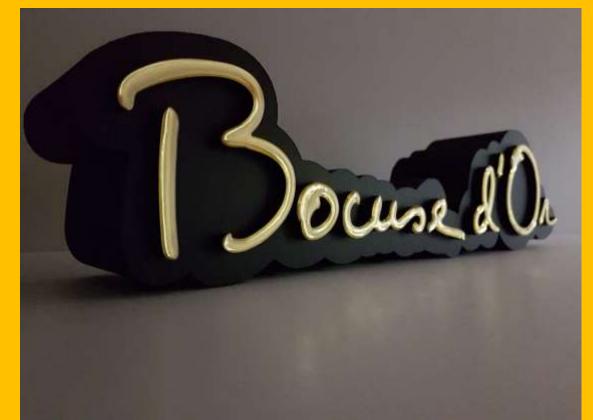

water based or acrylic ink
- Printing with UV LED printers
- ▶ Bonding with silicon glue
- ▶ Installation with silicon glue or simple thrust on angle

#### FOAMPLOTTING



▶ Why with hot wire?

The polystyrene is **not burning** is **MELTING** by the hot air around the wire

► That is why:

NO smoke

NO smell

NO noise

The waste is solid



# The FOAM is just a media

You sell is more than a piece of foam: your fantasy, creativity, colours, light, imagination...

#### Sign/letters











#### **3D objects**







### Architectural shapes













#### **Retail decor**



















#### **Packaging**













#### **Lighting Sign**







#### Hobby, craft and toys













## NEW Skins: New features



#### **Flocking**





#### Direct Printing





#### Doming







#### **Hardcoat skin**





## Hardcoat skin









#### Vacoom forming





## Full XPS (front+body) lighting Sign





### 2017 FESPA Award – non printed signange











































Dimenzije stroja: 165 x 115 x 41 cm

Težina stroja: 37 kg

Max medij: 125 x 60 x 14,5 cm





www.obeliskfoamplotter.com www.radin-grafika.hr