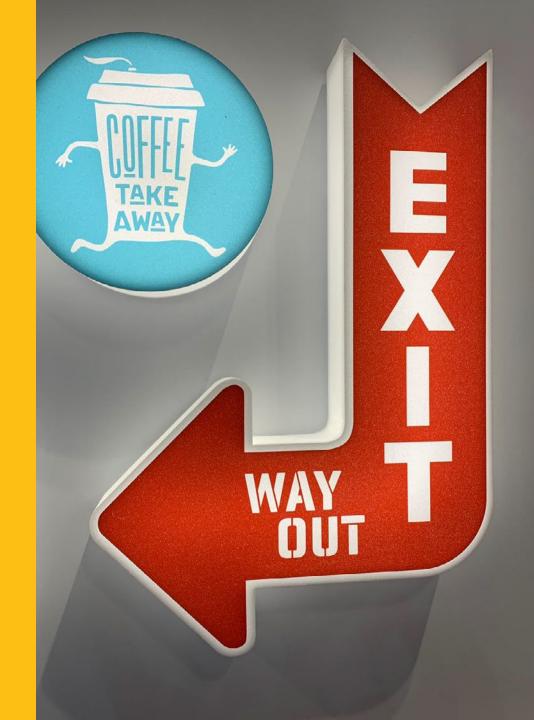

e polystyrene is **not burning** is **MELTING** by the hot air around the wire

► That is why:

NO smoke

NO smell

NO noise

The waste is solid



# The FOAM is just a media

You sell is more than a piece of foam: your fantasy, creativity, colours, light, imagination...

#### Sign/letters











#### **3D objects**







### Architectural shapes













#### **Retail decor**



















#### **Packaging**













#### **Lighting Sign**







#### Hobby, craft and toys













## NEW Skins: New features



#### **Flocking**





#### Direct Printing





#### Doming







#### **Hardcoat skin**





## Hardcoat skin









#### Vacoom forming





## Full XPS (front+body) lighting Sign





### 2017 FESPA Award – non printed signange











































Dimenzije stroja: 165 x 115 x 41 cm

Težina stroja: 37 kg

Max medij: 125 x 60 x 14,5 cm





www.obeliskfoamplotter.com www.radin-grafika.hr