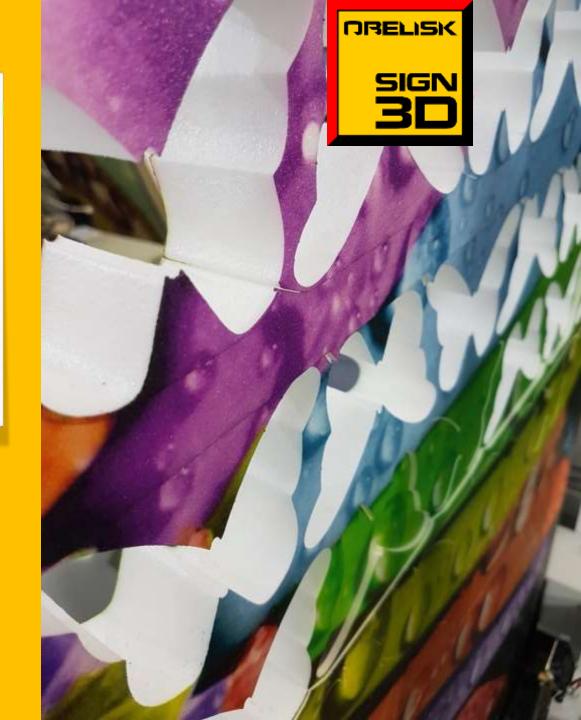

#### FOAMPLOTTING

▶ Why with hot wire?

The polystyrene is **not burning** is **MELTING** by the hot air around the wire

► That is why:

NO smoke

NO smell

NO noise

The waste is solid

#### **Packaging**