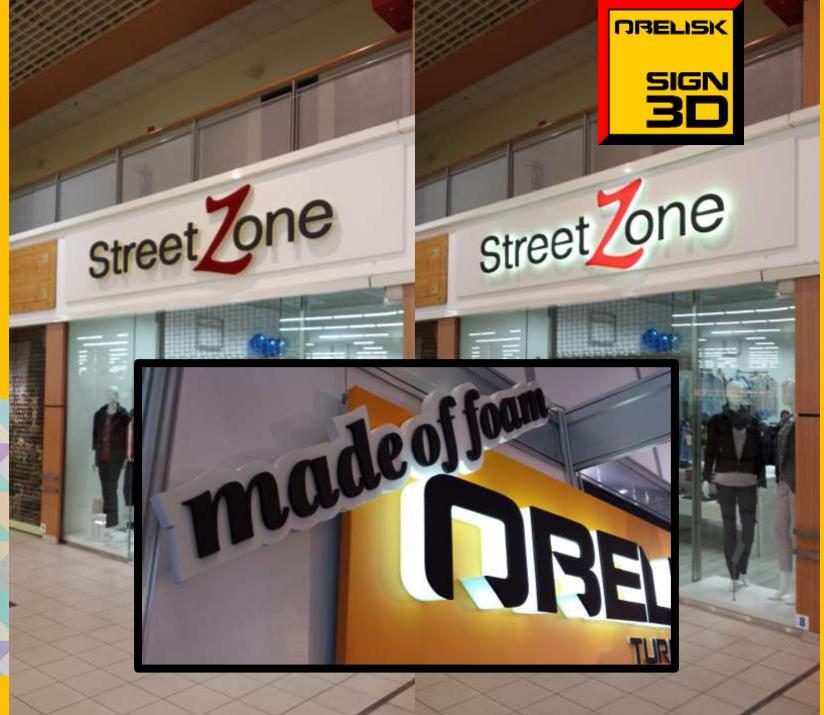

## Full XPS (front+body) lighting Sign

### 2017 FESPA Award – non printed signange

Dimenzije stroja: 165 x 115 x 41 cm

Težina stroja: 37 kg

Max medij: 125 x 60 x 14,5 cm

www.obeliskfoamplotter.com www.radin-grafika.hr