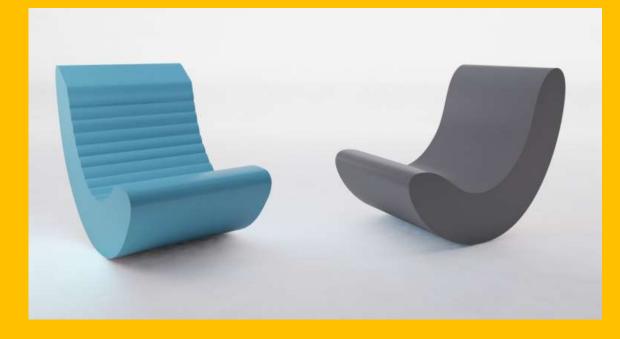

rs
- ▶ Bonding with silicon glue
- ▶ Installation with silicon glue or simple thrust on angle

#### FOAMPLOTTING



▶ Why with hot wire?

The polystyrene is **not burning** is **MELTING** by the hot air around the wire

► That is why:

NO smoke

NO smell

NO noise

The waste is solid



# The FOAM is just a media

You sell is more than a piece of foam: your fantasy, creativity, colours, light, imagination...

#### Sign/letters











#### **3D objects**







### Architectural shapes













#### **Retail decor**



















#### **Packaging**













#### **Lighting Sign**







#### Hobby, craft and toys













## NEW Skins: New features



#### **Flocking**





#### Direct Printing





#### Doming







#### **Hardcoat skin**





## Hardcoat skin









#### Vacoom forming





## Full XPS (front+body) lighting Sign





### 2017 FESPA Award – non printed signange











































Dimenzije stroja: 165 x 115 x 41 cm

Težina stroja: 37 kg

Max medij: 125 x 60 x 14,5 cm





www.obeliskfoamplotter.com www.radin-grafika.hr