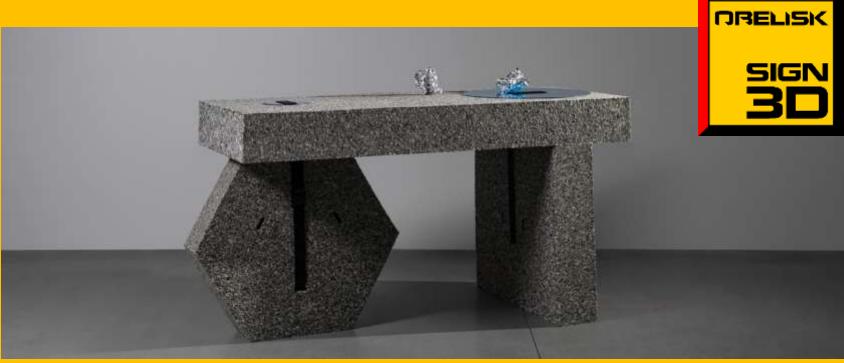

inters
- ▶ Bonding with silicon glue
- ▶ Installation with silicon glue or simple thrust on angle

#### FOAMPLOTTING



▶ Why with hot wire?

The polystyrene is **not burning** is **MELTING** by the hot air around the wire

► That is why:

NO smoke

NO smell

NO noise

The waste is solid



# The FOAM is just a media

You sell is more than a piece of foam: your fantasy, creativity, colours, light, imagination...

#### Sign/letters











#### **3D objects**







### Architectural shapes













#### **Retail decor**



















#### **Packaging**













#### **Lighting Sign**







#### Hobby, craft and toys













## NEW Skins: New features



#### **Flocking**





#### Direct Printing





#### Doming







#### **Hardcoat skin**





## Hardcoat skin









#### Vacoom forming





## Full XPS (front+body) lighting Sign





### 2017 FESPA Award – non printed signange











































Dimenzije stroja: 165 x 115 x 41 cm

Težina stroja: 37 kg

Max medij: 125 x 60 x 14,5 cm





www.obeliskfoamplotter.com www.radin-grafika.hr