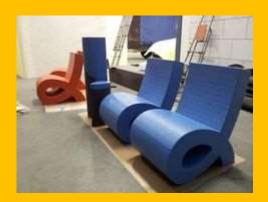

printers
- ▶ Bonding with silicon glue
- ▶ Installation with silicon glue or simple thrust on angle

#### FOAMPLOTTING



▶ Why with hot wire?

The polystyrene is **not burning** is **MELTING** by the hot air around the wire

► That is why:

NO smoke

NO smell

NO noise

The waste is solid



# The FOAM is just a media

You sell is more than a piece of foam: your fantasy, creativity, colours, light, imagination...

#### Sign/letters











#### **3D objects**







### Architectural shapes













#### **Retail decor**



















#### **Packaging**













#### **Lighting Sign**







#### Hobby, craft and toys













## NEW Skins: New features



#### **Flocking**





#### Direct Printing





#### Doming







#### **Hardcoat skin**





## Hardcoat skin









#### Vacoom forming





## Full XPS (front+body) lighting Sign





### 2017 FESPA Award – non printed signange











































Dimenzije stroja: 165 x 115 x 41 cm

Težina stroja: 37 kg

Max medij: 125 x 60 x 14,5 cm





www.obeliskfoamplotter.com www.radin-grafika.hr