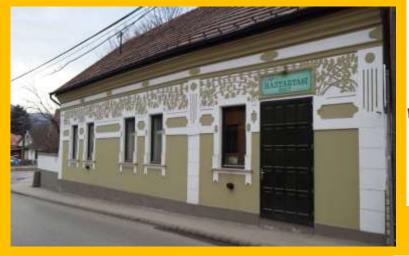

What is Polystyrene?



synthetic aromatic polymer - made of the monomer styrene

Solid (molded)



**EPS** (expanded) foam





XPS (extruded) foam known also as Styrofoam





#### **EASY to work with**



- Plotting with hot wire
- Painting with water based or acrylic ink
- Printing with UV LED printers
- ▶ Bonding with silicon glue
- ▶ Installation with silicon glue or simple thrust on angle

#### FOAMPLOTTING



▶ Why with hot wire?

The polystyrene is **not burning** is **MELTING** by the hot air around the wire

► That is why:

NO smoke

NO smell

NO noise

The waste is solid



# The FOAM is just a media

You sell is more than a piece of foam: your fantasy, creativity, colours, light, imagination...

#### Sign/letters











#### **3D objects**







### Architectural shapes













#### **Retail decor**



















#### **Packaging**













#### **Lighting Sign**







#### Hobby, craft and toys













## NEW Skins: New features



#### **Flocking**





#### Direct Printing





#### Doming







#### **Hardcoat skin**





## Hardcoat skin









#### Vacoom forming





## Full XPS (front+body) lighting Sign





### 2017 FESPA Award – non printed signange











































Dimenzije stroja: 165 x 115 x 41 cm

Težina stroja: 37 kg

Max medij: 125 x 60 x 14,5 cm





www.obeliskfoamplotter.com www.radin-grafika.hr