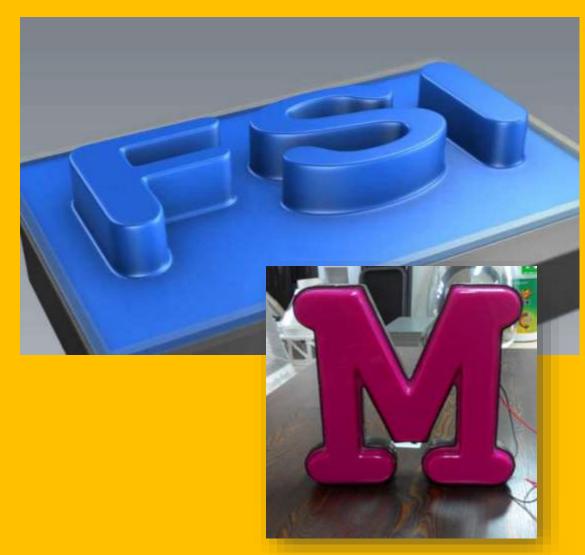

icon glue
- ▶ Installation with silicon glue or simple thrust on angle

#### FOAMPLOTTING



▶ Why with hot wire?

The polystyrene is **not burning** is **MELTING** by the hot air around the wire

► That is why:

NO smoke

NO smell

NO noise

The waste is solid



# The FOAM is just a media

You sell is more than a piece of foam: your fantasy, creativity, colours, light, imagination...

#### Sign/letters











#### **3D objects**







### Architectural shapes













#### **Retail decor**



















#### **Packaging**













#### **Lighting Sign**







#### Hobby, craft and toys













## NEW Skins: New features



#### **Flocking**





#### Direct Printing





#### Doming







#### **Hardcoat skin**





## Hardcoat skin









#### Vacoom forming





## Full XPS (front+body) lighting Sign





### 2017 FESPA Award – non printed signange











































Dimenzije stroja: 165 x 115 x 41 cm

Težina stroja: 37 kg

Max medij: 125 x 60 x 14,5 cm





www.obeliskfoamplotter.com www.radin-grafika.hr