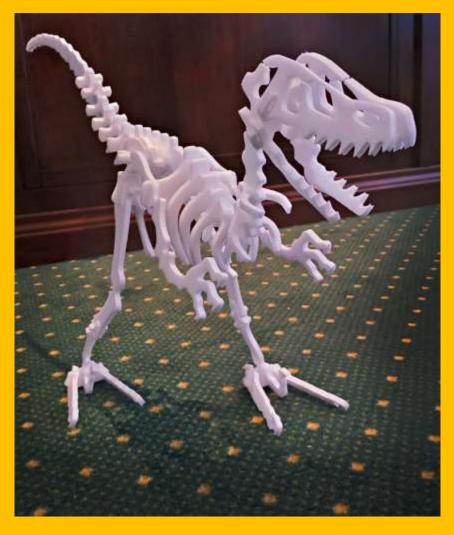

oam known also as Styrofoam





#### **EASY to work with**



- Plotting with hot wire
- Painting with water based or acrylic ink
- Printing with UV LED printers
- ▶ Bonding with silicon glue
- ▶ Installation with silicon glue or simple thrust on angle

#### FOAMPLOTTING



▶ Why with hot wire?

The polystyrene is **not burning** is **MELTING** by the hot air around the wire

► That is why:

NO smoke

NO smell

NO noise

The waste is solid



# The FOAM is just a media

You sell is more than a piece of foam: your fantasy, creativity, colours, light, imagination...

#### Sign/letters











#### **3D objects**







### Architectural shapes













#### **Retail decor**



















#### **Packaging**













#### **Lighting Sign**







#### Hobby, craft and toys













## NEW Skins: New features



#### **Flocking**





#### Direct Printing





#### Doming







#### **Hardcoat skin**





## Hardcoat skin









#### Vacoom forming





## Full XPS (front+body) lighting Sign





### 2017 FESPA Award – non printed signange











































Dimenzije stroja: 165 x 115 x 41 cm

Težina stroja: 37 kg

Max medij: 125 x 60 x 14,5 cm





www.obeliskfoamplotter.com www.radin-grafika.hr