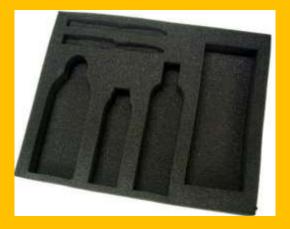

e

Solid (molded)



**EPS** (expanded) foam





XPS (extruded) foam known also as Styrofoam





#### **EASY to work with**



- Plotting with hot wire
- Painting with water based or acrylic ink
- Printing with UV LED printers
- ▶ Bonding with silicon glue
- ▶ Installation with silicon glue or simple thrust on angle

#### FOAMPLOTTING



▶ Why with hot wire?

The polystyrene is **not burning** is **MELTING** by the hot air around the wire

► That is why:

NO smoke

NO smell

NO noise

The waste is solid



# The FOAM is just a media

You sell is more than a piece of foam: your fantasy, creativity, colours, light, imagination...

#### Sign/letters











#### **3D objects**







### Architectural shapes













#### **Retail decor**



















#### **Packaging**













#### **Lighting Sign**







#### Hobby, craft and toys













## NEW Skins: New features



#### **Flocking**





#### Direct Printing





#### Doming







#### **Hardcoat skin**





## Hardcoat skin









#### Vacoom forming





## Full XPS (front+body) lighting Sign





### 2017 FESPA Award – non printed signange











































Dimenzije stroja: 165 x 115 x 41 cm

Težina stroja: 37 kg

Max medij: 125 x 60 x 14,5 cm





www.obeliskfoamplotter.com www.radin-grafika.hr