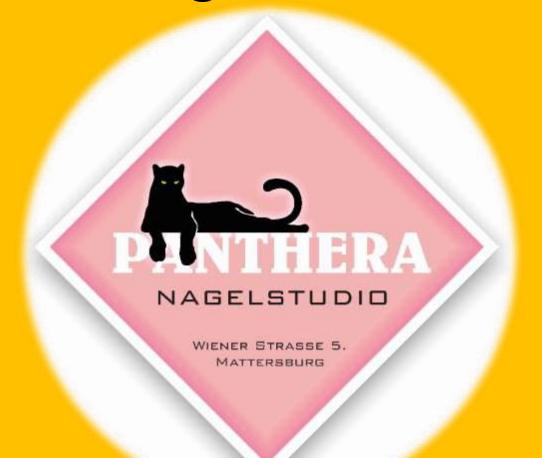

### 2017 FESPA Award – non printed signange

Dimenzije stroja: 165 x 115 x 41 cm

Težina stroja: 37 kg

Max medij: 125 x 60 x 14,5 cm

www.obeliskfoamplotter.com www.radin-grafika.hr