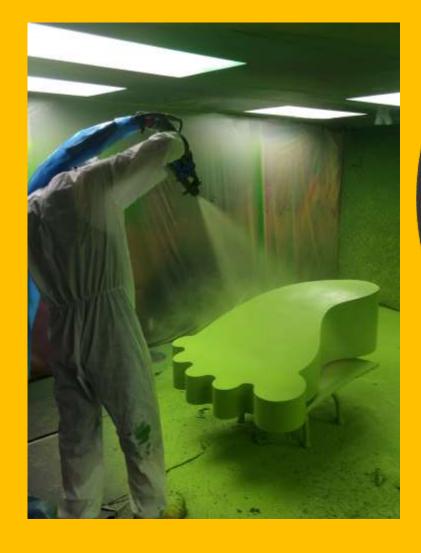

#### FOAMPLOTTING

▶ Why with hot wire?

The polystyrene is **not burning** is **MELTING** by the hot air around the wire

► That is why:

NO smoke

NO smell

NO noise

The waste is solid

# The FOAM is just a media

You sell is more than a piece of foam: your fantasy, creativity, colours, light, imagination...