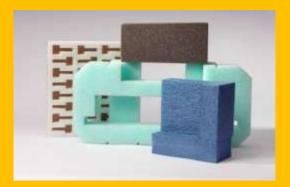

ene

Solid (molded)



**EPS** (expanded) foam





XPS (extruded) foam known also as Styrofoam





#### **EASY to work with**



- Plotting with hot wire
- Painting with water based or acrylic ink
- Printing with UV LED printers
- ▶ Bonding with silicon glue
- ▶ Installation with silicon glue or simple thrust on angle

#### FOAMPLOTTING



▶ Why with hot wire?

The polystyrene is **not burning** is **MELTING** by the hot air around the wire

► That is why:

NO smoke

NO smell

NO noise

The waste is solid



# The FOAM is just a media

You sell is more than a piece of foam: your fantasy, creativity, colours, light, imagination...

#### Sign/letters











#### **3D objects**







### Architectural shapes













#### **Retail decor**



















#### **Packaging**













#### **Lighting Sign**







#### Hobby, craft and toys













## NEW Skins: New features



#### **Flocking**





#### Direct Printing





#### Doming







#### **Hardcoat skin**





## Hardcoat skin









#### Vacoom forming





## Full XPS (front+body) lighting Sign





### 2017 FESPA Award – non printed signange











































Dimenzije stroja: 165 x 115 x 41 cm

Težina stroja: 37 kg

Max medij: 125 x 60 x 14,5 cm





www.obeliskfoamplotter.com www.radin-grafika.hr