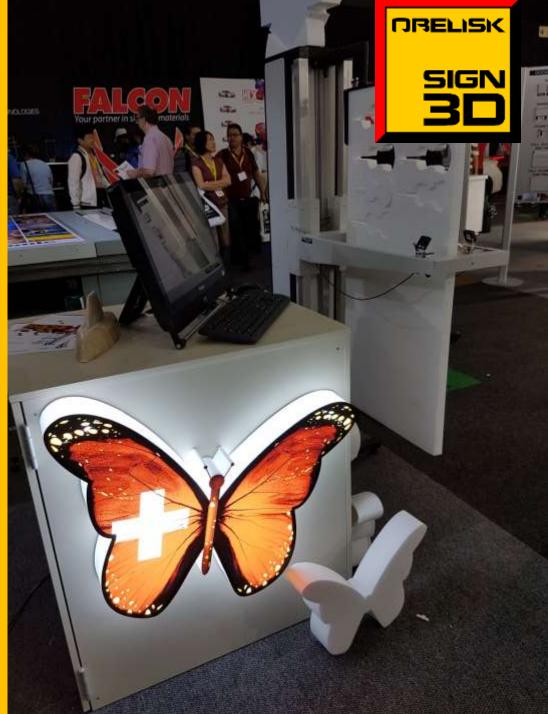

## Full XPS (front+body) lighting Sign

### 2017 FESPA Award – non printed signange

Dimenzije stroja: 165 x 115 x 41 cm

Težina stroja: 37 kg

Max medij: 125 x 60 x 14,5 cm

www.obeliskfoamplotter.com www.radin-grafika.hr