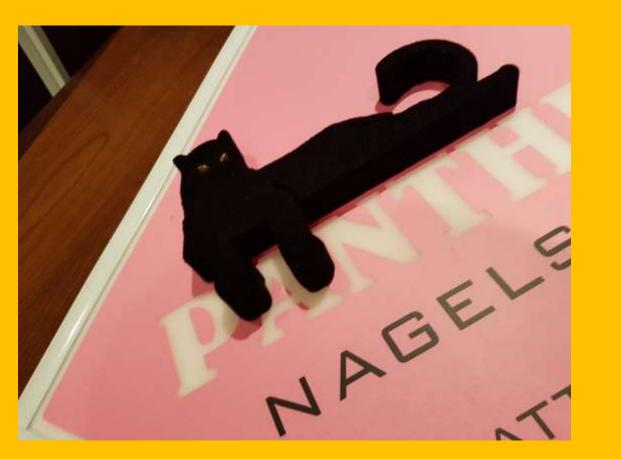

- Plotting with hot wire
- Painting with water based or acrylic ink
- Printing with UV LED printers
- ▶ Bonding with silicon glue
- ▶ Installation with silicon glue or simple thrust on angle

#### FOAMPLOTTING



▶ Why with hot wire?

The polystyrene is **not burning** is **MELTING** by the hot air around the wire

► That is why:

NO smoke

NO smell

NO noise

The waste is solid



# The FOAM is just a media

You sell is more than a piece of foam: your fantasy, creativity, colours, light, imagination...

#### Sign/letters











#### **3D objects**







### Architectural shapes













#### **Retail decor**



















#### **Packaging**













#### **Lighting Sign**







#### Hobby, craft and toys













## NEW Skins: New features



#### **Flocking**





#### Direct Printing





#### Doming







#### **Hardcoat skin**





## Hardcoat skin









#### Vacoom forming





## Full XPS (front+body) lighting Sign





### 2017 FESPA Award – non printed signange











































Dimenzije stroja: 165 x 115 x 41 cm

Težina stroja: 37 kg

Max medij: 125 x 60 x 14,5 cm





www.obeliskfoamplotter.com www.radin-grafika.hr