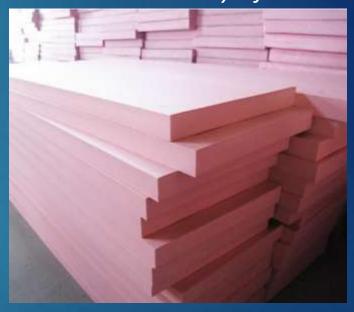

### What is Polystyrene?

synthetic aromatic polymer - made of the monomer styrene

Solid (molded)

**EPS** (expanded) foam

XPS (extruded) foam known also as Styrofoam