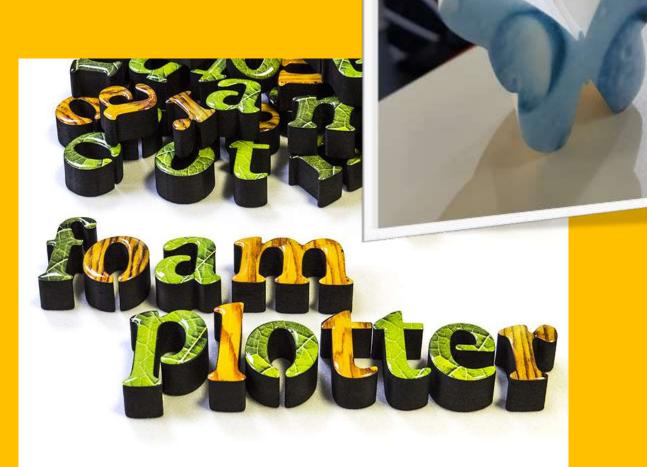

#### Sign/letters

#### FOAMPLOTTING

▶ Why with hot wire?

The polystyrene is **not burning** is **MELTING** by the hot air around the wire

► That is why:

NO smoke

NO smell

NO noise

The waste is solid