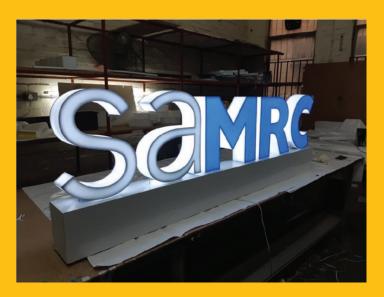

is **not burning** is **MELTING** by the hot air around the wire

► That is why:

NO smoke

NO smell

NO noise

The waste is solid



# The FOAM is just a media

You sell is more than a piece of foam: your fantasy, creativity, colours, light, imagination...

#### Sign/letters











#### **3D objects**







### Architectural shapes













#### **Retail decor**



















#### **Packaging**













#### **Lighting Sign**







#### Hobby, craft and toys













## NEW Skins: New features



#### **Flocking**





#### Direct Printing





#### Doming







#### **Hardcoat skin**





## Hardcoat skin









#### Vacoom forming





## Full XPS (front+body) lighting Sign





### 2017 FESPA Award – non printed signange











































Dimenzije stroja: 165 x 115 x 41 cm

Težina stroja: 37 kg

Max medij: 125 x 60 x 14,5 cm





www.obeliskfoamplotter.com www.radin-grafika.hr