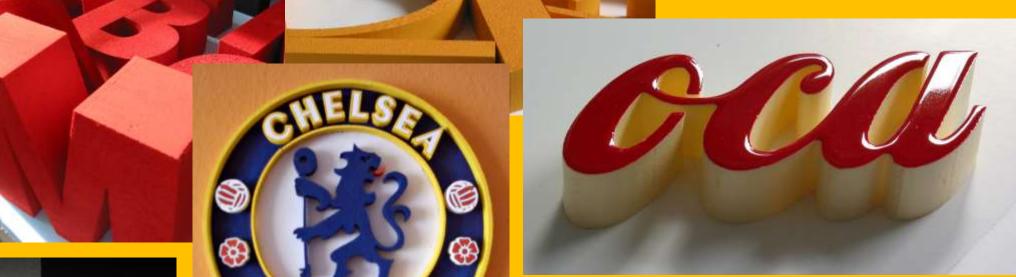

# FORM PLOTER

### What is Polystyrene?



synthetic aromatic polymer - made of the monomer styrene

Solid (molded)



**EPS** (expanded) foam





XPS (extruded) foam known also as Styrofoam





#### **EASY to work with**



- Plotting with hot wire
- Painting with water based or acrylic ink
- Printing with UV LED printers
- ▶ Bonding with silicon glue
- ▶ Installation with silicon glue or simple thrust on angle

#### FOAMPLOTTING



▶ Why with hot wire?

The polystyrene is **not burning** is **MELTING** by the hot air around the wire

► That is why:

NO smoke

NO smell

NO noise

The waste is solid



# The FOAM is just a media

You sell is more than a piece of foam: your fantasy, creativity, colours, light, imagination...

#### Sign/letters











#### **3D objects**







### Architectural shapes













#### **Retail decor**



















#### **Packaging**













#### **Lighting Sign**







#### Hobby, craft and toys













## NEW Skins: New features



#### **Flocking**





#### Direct Printing





#### Doming







#### **Hardcoat skin**





## Hardcoat skin









#### Vacoom forming





## Full XPS (front+body) lighting Sign





### 2017 FESPA Award – non printed signange











































Dimenzije stroja: 165 x 115 x 41 cm

Težina stroja: 37 kg

Max medij: 125 x 60 x 14,5 cm





www.obeliskfoamplotter.com www.radin-grafika.hr