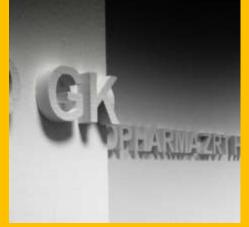

# FORM PLOTER

### What is Polystyrene?



synthetic aromatic polymer - made of the monomer styrene

Solid (molded)



**EPS** (expanded) foam





XPS (extruded) foam known also as Styrofoam





#### **EASY to work with**



- Plotting with hot wire
- Painting with water based or acrylic ink
- Printing with UV LED printers
- ▶ Bonding with silicon glue
- ▶ Installation with silicon glue or simple thrust on angle

#### FOAMPLOTTING



▶ Why with hot wire?

The polystyrene is **not burning** is **MELTING** by the hot air around the wire

► That is why:

NO smoke

NO smell

NO noise

The waste is solid



# The FOAM is just a media

You sell is more than a piece of foam: your fantasy, creativity, colours, light, imagination...

#### Sign/letters











#### **3D objects**







### Architectural shapes













#### **Retail decor**



















#### **Packaging**













#### **Lighting Sign**







#### Hobby, craft and toys













## NEW Skins: New features



#### **Flocking**





#### Direct Printing





#### Doming







#### **Hardcoat skin**





## Hardcoat skin









#### Vacoom forming





## Full XPS (front+body) lighting Sign





### 2017 FESPA Award – non printed signange











































Dimenzije stroja: 165 x 115 x 41 cm

Težina stroja: 37 kg

Max medij: 125 x 60 x 14,5 cm





www.obeliskfoamplotter.com www.radin-grafika.hr