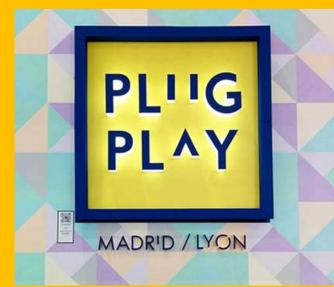

panded) foam





XPS (extruded) foam known also as Styrofoam





#### **EASY to work with**



- Plotting with hot wire
- Painting with water based or acrylic ink
- Printing with UV LED printers
- ▶ Bonding with silicon glue
- ▶ Installation with silicon glue or simple thrust on angle

#### FOAMPLOTTING



▶ Why with hot wire?

The polystyrene is **not burning** is **MELTING** by the hot air around the wire

► That is why:

NO smoke

NO smell

NO noise

The waste is solid



# The FOAM is just a media

You sell is more than a piece of foam: your fantasy, creativity, colours, light, imagination...

#### Sign/letters











#### **3D objects**







### Architectural shapes













#### **Retail decor**



















#### **Packaging**













#### **Lighting Sign**







#### Hobby, craft and toys













## NEW Skins: New features



#### **Flocking**





#### Direct Printing





#### Doming







#### **Hardcoat skin**





## Hardcoat skin









#### Vacoom forming





## Full XPS (front+body) lighting Sign





### 2017 FESPA Award – non printed signange











































Dimenzije stroja: 165 x 115 x 41 cm

Težina stroja: 37 kg

Max medij: 125 x 60 x 14,5 cm





www.obeliskfoamplotter.com www.radin-grafika.hr