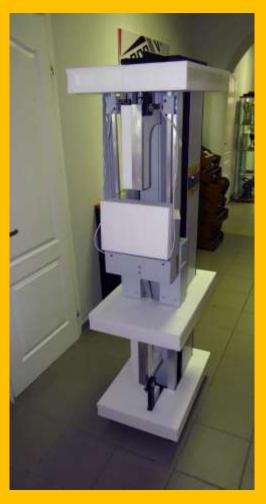

### 2017 FESPA Award – non printed signange

Dimenzije stroja: 165 x 115 x 41 cm

Težina stroja: 37 kg

Max medij: 125 x 60 x 14,5 cm

www.obeliskfoamplotter.com www.radin-grafika.hr