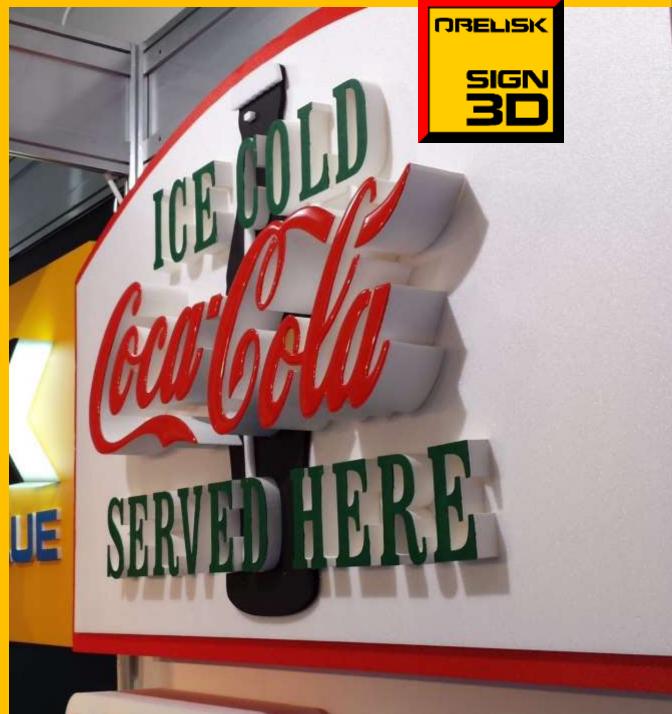

#### Sign/letters

### 2017 FESPA Award – non printed signange

Dimenzije stroja: 165 x 115 x 41 cm

Težina stroja: 37 kg

Max medij: 125 x 60 x 14,5 cm

www.obeliskfoamplotter.com www.radin-grafika.hr